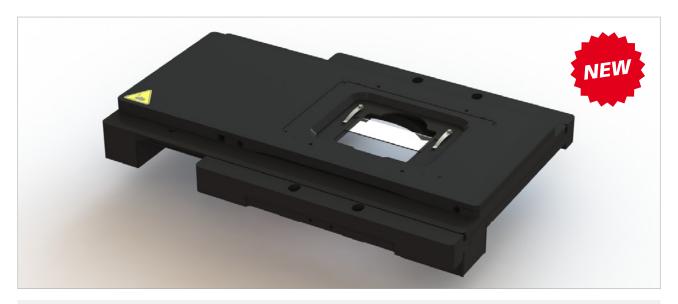

## Scanning Stage SCAN IM 120 x 80 for Olympus IX53 / IX73 / IX83

| Specifications     |                                                                    |
|--------------------|--------------------------------------------------------------------|
| Travel range       | max. 120 x 80 mm                                                   |
| Max. travel speed  | max. 120 mm/s (with 2 mm ball screw pitch)                         |
| Repeatability      | $<$ 1 $\mu m$ (bi-directional, measured according to VDI/DGQ 3441) |
| Accuracy           | +/- 3 µm (measured according to VDI/DGQ 3441)                      |
| Resolution         | 0.01 µm (smallest step size)                                       |
| Orthogonality      | < 10 arcsec                                                        |
| Motor              | 2-phase stepper motor                                              |
| Limit switches     | wear-free Hall sensors                                             |
| Material / surface | aluminium / anodic coating, black lacquered                        |
| Weight             | ca. 4,500 g                                                        |

## **Product Features**

- flat, ergonomic design with rounded corners
- plain surface for easy cleaning
- stationary connecting cables between scanning stage and controller
- integrated electronic stage identification device ETS for automatic identification of the scanning stage and parametrization of the controller
- 5 years guarantee, if the scanning stage is operated in the system with the Märzhäuser TANGO controller