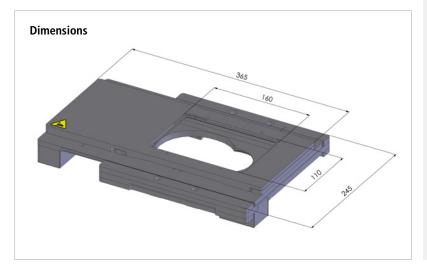

## Scanning Stage SCAN IM 120 x 80 for Olympus IX53 / IX73 / IX83

| Specifications     |                                                                    |
|--------------------|--------------------------------------------------------------------|
| Travel range       | max. 120 x 80 mm                                                   |
| Max. travel speed  | max. 120 mm/s (with 2 mm ball screw pitch)                         |
| Repeatability      | $<$ 1 $\mu m$ (bi-directional, measured according to VDI/DGQ 3441) |
| Accuracy           | +/- 3 µm (measured according to VDI/DGQ 3441)                      |
| Resolution         | 0.01 µm (smallest step size)                                       |
| Orthogonality      | < 10 arcsec                                                        |
| Motor              | 2-phase stepper motor                                              |
| Limit switches     | wear-free Hall sensors                                             |
| Material / surface | aluminium / anodic coating, black lacquered                        |
| Weight             | ca. 4,500 g                                                        |