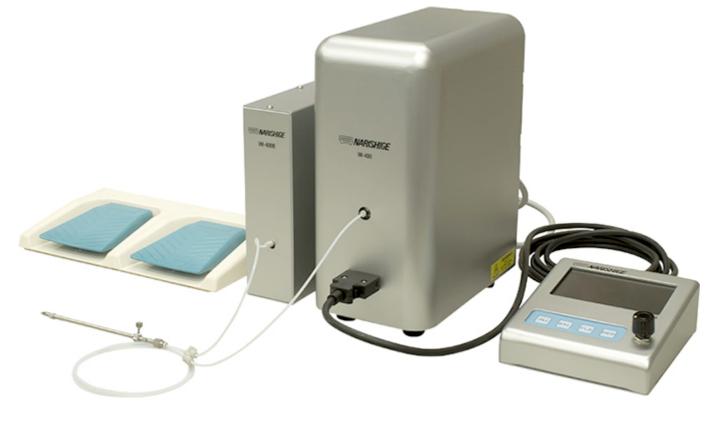

## IM-400 + IM-400B Setting example

IM-400B Suction Unit for IM-400 / NARISHIGE GROUP Product Catalog